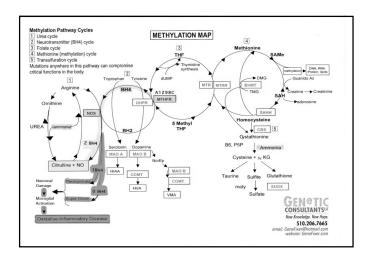

# Methylation Pathway

Mutations in Pathways can Compromise Body Functions

- 1. Urea Cycle
- 2. Neurotransmitter Cycle (BH4)
- 3. Folate Cycle
- 4. Methionine Cycle
- 5. Transulfuration Cycle

Genetic Consultants, LLC Dr J. Wardly/510 206-7665 GeneFixer@Hotmail.com

# Methylation Cycle

- · Arrows show direction of
- · Chemical Reactions Around the Circle.
- Methylation/Detox needs all reactions to Happen.
- A Mutation Acts like a Stop Sign to Prevent Detox

Genetic Consultants, LLC Dr J. Wardly/510 206-7665 GeneFixer@Hotmail.com www.GeneFixer.com