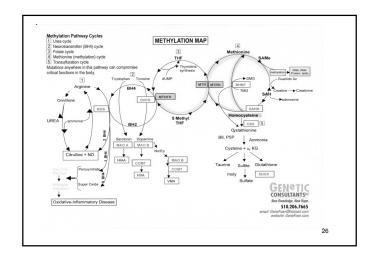

# Methylation Pathway

Mutations in Pathways can Compromise Body Functions

- 1. Urea Cycle
- 2. Neurotransmitter Cycle (BH4)
- 3. Folate Cycle
- 4. Methionine Cycle
- 5. Transulfuration Cycle

Genetic Consultants, LLC Dr J. Wardly/510 206-7665 GeneFixer@Hotmail.com

# Methylation Cycle

- · Arrows show direction of
- · Chemical Reactions Around the Circle.
- Methylation/Detox needs all reactions to Happen.
- A Mutation Acts like a Stop Sign to Prevent Detox

Genetic Consultants, LLC Dr J. Wardly/510 206-7665 GeneFixer@Hotmail.com www.GeneFixer.com