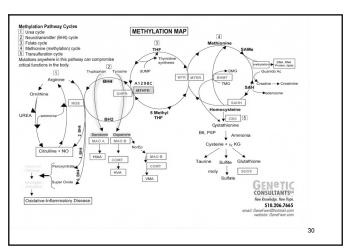

# Methylation Pathway

Mutations in Pathways can Compromise Body Functions

- 1. Urea Cycle
- 2. Neurotransmitter Cycle (BH4)
- 3. Folate Cycle
- 4. Methionine Cycle
- 5. Transulfuration Cycle

Genetic Consultants, LLC Dr J. Wardly/510 206-7665 GeneFixer@Hotmail.com

# Methylation Cycle

- · Arrows show direction of
- · Chemical Reactions Around the Circle.
- Methylation/Detox needs all reactions to Happen.
- A Mutation Acts like a Stop Sign to Prevent Detox

Genetic Consultants, LLC Dr J. Wardly/510 206-7665 GeneFixer@Hotmail.com www.GeneFixer.com