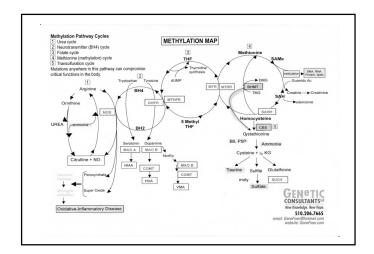

# Methylation Pathway

Mutations in Pathways can Compromise Body Functions

- 1. Urea Cycle
- 2. Neurotransmitter Cycle (BH4)
- 3. Folate Cycle
- 4. Methionine Cycle
- 5. Transulfuration Cycle

Genetic Consultants, LLC Dr J. Wardly/510 206-7665 GeneFixer@Hotmail.com

# Methylation Cycle

- · Arrows show direction of
- · Chemical Reactions Around the Circle.
- Methylation/Detox needs all reactions to Happen.
- A Mutation Acts like a Stop Sign to Prevent Detox

Genetic Consultants, LLC Dr J. Wardly/510 206-7665 GeneFixer@Hotmail.com www.GeneFixer.com