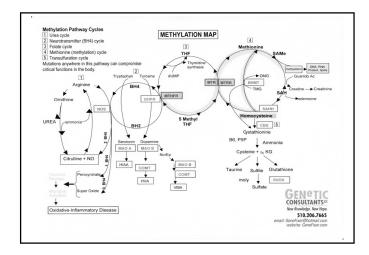

# Methylation Pathway

Mutations in Pathways can Compromise Body Functions

- 1. Urea Cycle
- 2. Neurotransmitter Cycle (BH4)
- 3. Folate Cycle
- 4. Methionine Cycle
- 5. Transulfuration Cycle

Genetic Consultants, LLC Dr J. Wardly/510 206-7665 GeneFixer@Hotmail.com

# Methylation Cycle

- · Arrows show direction of
- · Chemical Reactions Around the Circle.
- Methylation/Detox needs all reactions to Happen.
- A Mutation Acts like a Stop Sign to Prevent Detox

Genetic Consultants, LLC Dr J. Wardly/510 206-7665 GeneFixer@Hotmail.com www.GeneFixer.com