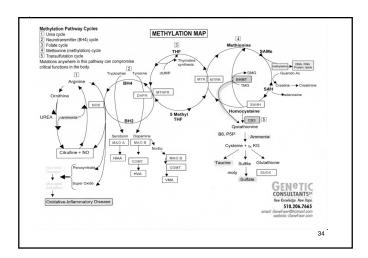

# Methylation Pathway

Mutations in Pathways can Compromise Body Functions

- 1. Urea Cycle
- 2. Neurotransmitter Cycle (BH4)
- 3. Folate Cycle
- 4. Methionine Cycle
- 5. Transulfuration Cycle

Genetic Consultants, LLC Dr J. Wardly/510 206-7665 GeneFixer@Hotmail.com

# Methylation Cycle

- · Arrows show direction of
- · Chemical Reactions Around the Circle.
- Methylation/Detox needs all reactions to Happen.
- A Mutation Acts like a Stop Sign to Prevent Detox

Genetic Consultants, LLC Dr J. Wardly/510 206-7665 GeneFixer@Hotmail.com www.GeneFixer.com