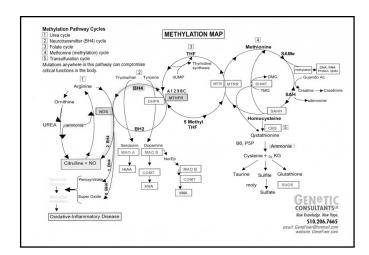

# Methylation Pathway

Mutations in Pathways can Compromise Body Functions

- 1. Urea Cycle
- 2. Neurotransmitter Cycle (BH4)
- 3. Folate Cycle
- 4. Methionine Cycle
- 5. Transulfuration Cycle

Genetic Consultants, LLC Dr J. Wardly/510 206-7665 GeneFixer@Hotmail.com

# Methylation Cycle

- · Arrows show direction of
- · Chemical Reactions Around the Circle.
- Methylation/Detox needs all reactions to Happen.
- A Mutation Acts like a Stop Sign to Prevent Detox

Genetic Consultants, LLC Dr J. Wardly/510 206-7665 GeneFixer@Hotmail.com www.GeneFixer.com