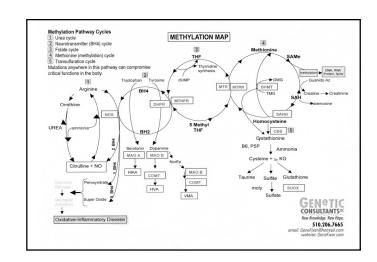

# Methylation Pathway

Mutations in Pathways can Compromise Body Functions

- 1. Urea Cycle
- 2. Neurotransmitter Cycle (BH4)
- 3. Folate Cycle
- 4. Methionine Cycle
- 5. Transulfuration Cycle

Genetic Consultants, LLC Dr J. Wardly/510 206-7665 GeneFixer@Hotmail.com

# Methylation Cycle

- · Arrows show direction of
- · Chemical Reactions Around the Circle.
- Methylation/Detox needs all reactions to Happen.
- A Mutation Acts like a Stop Sign to Prevent Detox

Genetic Consultants, LLC Dr J. Wardly/510 206-7665 GeneFixer@Hotmail.com www.GeneFixer.com