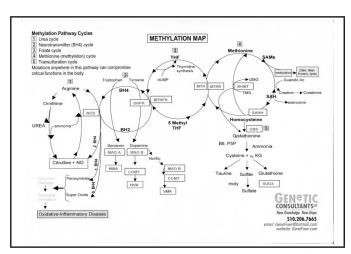

# Methylation Pathway

Mutations in Pathways can Compromise Body Functions

- 1. Urea Cycle
- 2. Neurotransmitter Cycle (BH4)
- 3. Folate Cycle
- 4. Methionine Cycle
- 5. Transulfuration Cycle

Genetic Consultants, LLC Dr J. Wardly/510 206-7665 GeneFixer@Hotmail.com

# Methylation Cycle

- · Arrows show direction of
- · Chemical Reactions Around the Circle.
- Methylation/Detox needs all reactions to Happen.
- A Mutation Acts like a Stop Sign to Prevent Detox

Genetic Consultants, LLC Dr J. Wardly/510 206-7665 GeneFixer@Hotmail.com www.GeneFixer.com