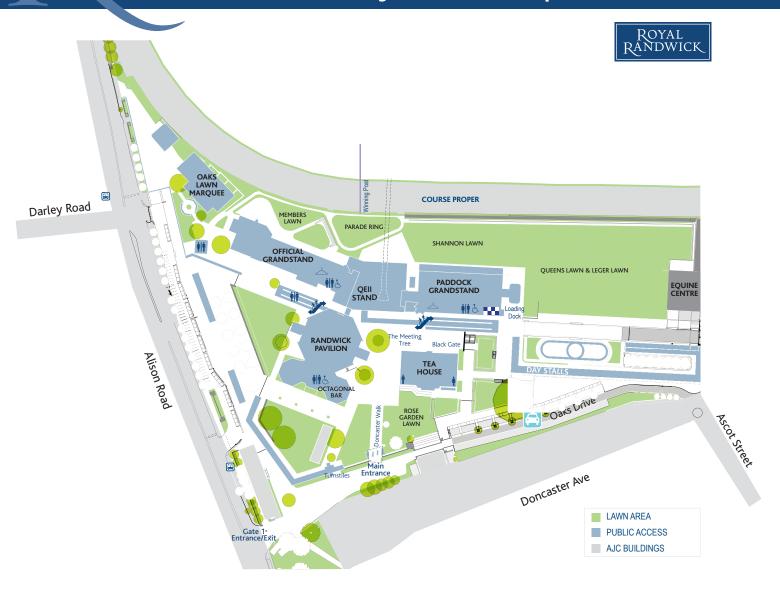

# Non Raceday Precinct Map

# Official Grandstand

# **QE II Stand**

# **Paddock Grandstand**

#### **Tea House**

# Randwick Pavilion